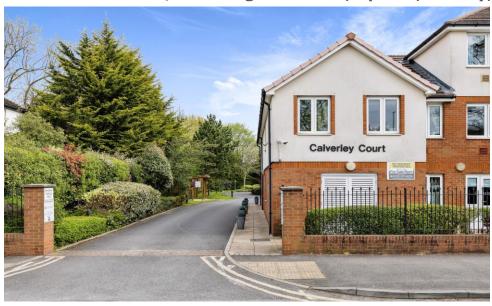

## 17 Calverley Court

370/374 Kingston Road, Epsom, Surrey, KT19 0DP

PRICE: £150,000

Lease: 125 years from 2007

## **Property Description:**

A ONE BEDROOM APARTMENT LOCATED IN THE CORNER OF THE FIRST FLOOR OF THIS RETIREMENT DEVELOPMENT Calverley Court was built by McCarthy & Stone (Developments) Ltd and comprises 32 properties arranged over 3 floors each served by a lift. The Development Manager can be contacted from various points within each property in the case of an emergency. For periods when the Development Manager is off duty there is a 24 hour emergency Appello call system. Each property comprises an entrance hall, lounge, kitchen, one or two bedrooms, bathroom. It is a condition of purchase residents be over the age of 60 years. Please speak to our Property Consultant if you require information regarding Event Fees that may apply to this property.