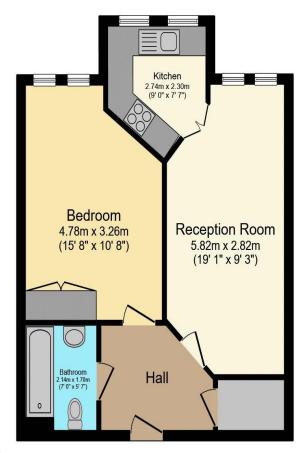

## Visit us at retirementhomesearch.co.uk

Total floor area 46.2 sq.m. (497 sq.ft.) approx

This floor plan is for illustrative purposes only. It is not drawn to scale. Any measurements, floor areas (including any total floor area), openings and orientation are approximate. No details are guaranteed, they cannot be relied upon for any purpose and they do not form part of any agreement. No liability is taken for any error, omission or misstatement. A party must rely upon its own inspection(s). Powered by www.focalagent.com